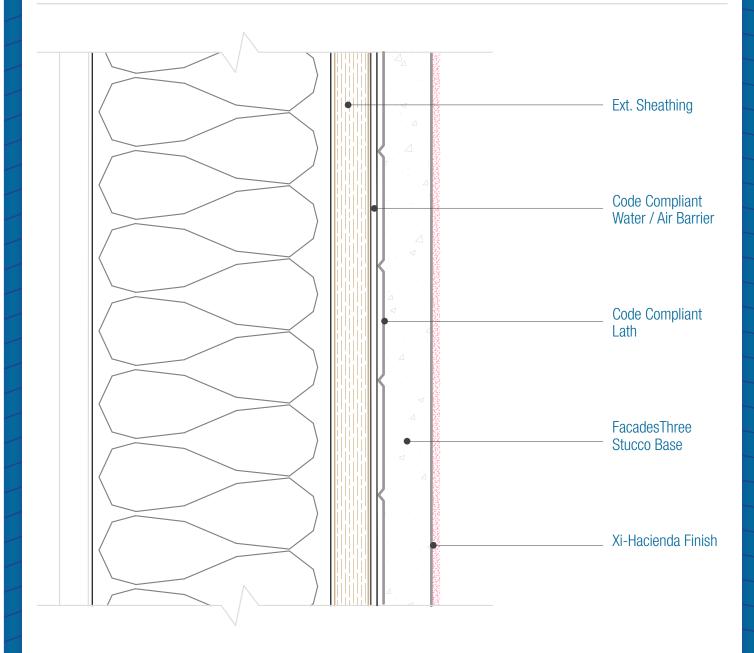

## FacadesThree Hacienda Assembly Assembly Overview

Date. 06-15-2021 | Detail. F3H.I.3 v1

## NOTES:

1. The specific Water Barrier and or Air Barrier required depends upon the substrate and the applicable Code year, See the specifications for those requirements.

DISCLAIMER: FACADESXi details are recommendations that should be used for guidance only. There may be equivalent means of installation that are not shown in FACADESXi assembly details. All FACADESXi products shall be installed in accordance with FACADESXi product datasheets and all applicable building codes and industry standard practices. The design, engineering and final details incorporating any FACADESXi product are the sole responsibility of the project design professional. FACADESXi is not responsible for determining the acceptability and/or applicability of any FACADESXi product or detail for any specific project or condition. FACADESXi disclaims all liability for improper installation, workmanship, or design by a third-party. EXCEPT FOR ANY EXPRESS REPRESENTATIONS AND WARRANTIES BY FACADESXi, ALL IMPLIED WARRANTIES OF ANY KIND, INCLUDING BUT NOT LIMITED TO WARRANTIES OF MERCHANTABILITY OR FITNESS FOR A PARTICULAR PURPOSE OR COMPLIANCE WITH LAWS OR GOVERNMENT RULES OR REGULATIONS APPLICABLE TO THE PROJECT, ARE HEREBY DISCLAIMED. FACADESXi's website should always be consulted for the latest version of any details and/or product information. Contact FACADESXi for any technical assistance.